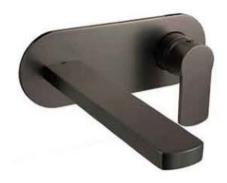

# Hartley Wall Mounted Basin Mixer Tap – Matt Black

# Description

Hartley wall mounted mono basin mixer tap with concealed fixing plate in Matt Black

#### Finish:

Anthracite