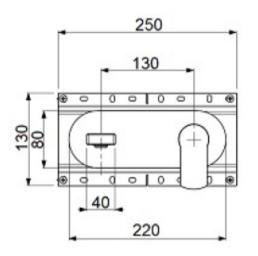

#### Features

- Minimalistic design.
- Adjustable directional aerator and key.
- Tilt and turn lever control for temperature and flow.
- Fixing plate for ease of installation