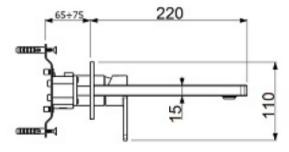

#### Features

- Minimalistic design.
- Adjustable directional aerator and key.
- Tilt and turn lever control for temperature and flow.
- Fixing plate for ease of installation